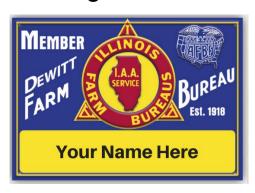

## Gate Sign Order Form

Order a steel gate sign commemorating our 100<sup>th</sup> Year, personalized with your name! Cost is just **\$25 and includes lettering**. Makes a great gift!

| Name:            |  |
|------------------|--|
| Address:         |  |
| City/State/Zip:  |  |
| Telephone:       |  |
| Email:           |  |
| Number of Signs: |  |
| Name on Sign(s): |  |
|                  |  |

- Person ordering does not have to be a member, however the name on the sign must be a DeWitt County member.
- The name may include the year you joined (in some cases we are able to look this up), a spouse's name, or a farm name. Examples include: John Doe, John D. Doe, John Doe 1972, Doe Farm, John & Jane Doe.